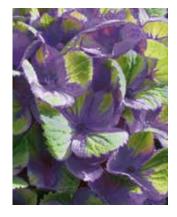

## Magical Revolution® Blue

- Extremely compact and robust, with many small flowers on a stem
- Flower develops from blue to green/purple
- Outstanding quality, beautiful for 150 days

#### MAGICAL COLOUR CHANGE