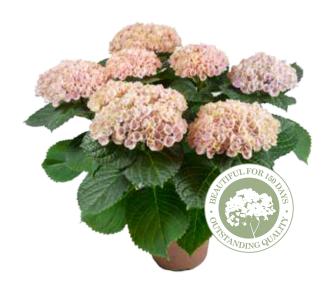

# Magical hydrangea: beautiful for 150 days

The Hydrangea macrophylla Magical® is a visual feast. The plant is compact and has an outstanding lifespan. The colour of the flowers develops beautifully, from a hydrangea with bright colours through to a houseplant with magnificent autumnal tones. This means that you can enjoy the Magical® hydrangea 150 days a year.